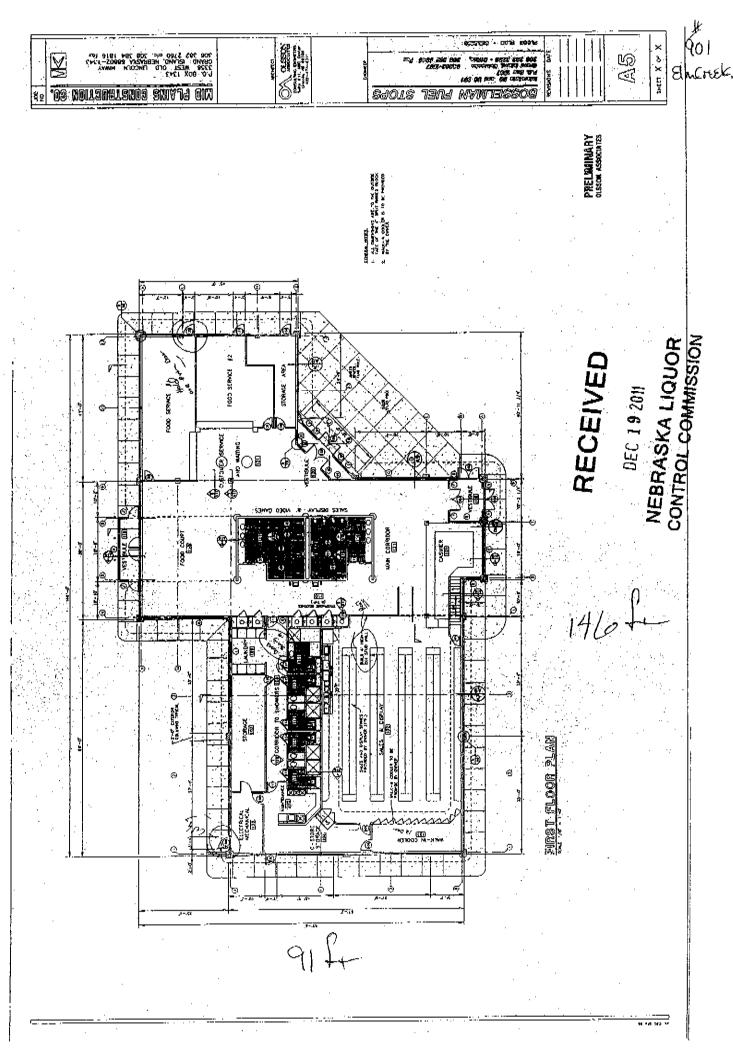

#### 10:45 A.M. LIQUOR LICENSES

Public Hearng for Class D Liquor License Applicant, Pilot Travel Centers LLC, 5085 Buffalo Creek Road, Elm Creek Discussion and approval of Special Designated Liquor License for R Bar, Ravenna event to be held on January 28, 2012